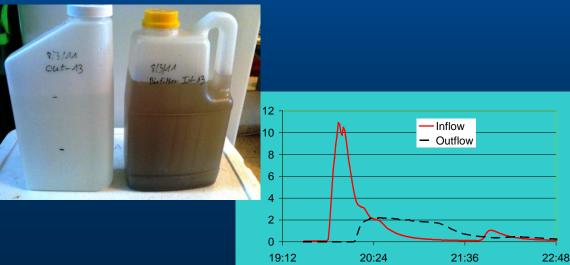

## Kfar Saba (IL)

- Urban storm water / polluted water
- Natural water retention
- Biofilters
- Aquifer recharge