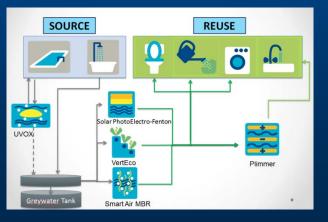

# Reuse in Touristic areas

# Lloret del Mar (ES) 40 000 inhab. winter 1 500 000 during summer Reuse technologies in hotel 30% wastewater can be reused At city level: 3000 m3/day ~ 5000 tourist