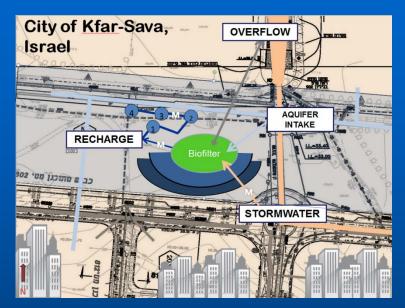

# **Natural Based Solution**

## Kfar Saba (IL)

- Urban storm water / polluted water
- Natural water retention
- Biofilters
- Aquifer recharge