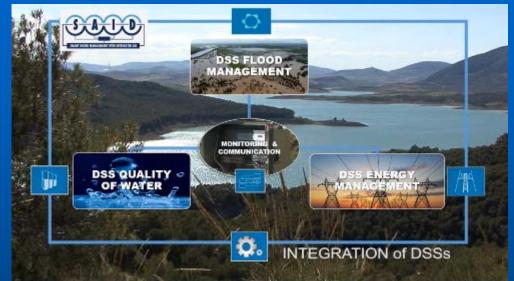

# Malaga (ES)

- Decision Support Systems
- Robust low energy sensors network
- Smart management of dams infrastructure:
  - Flood regulation
  - Water quality
  - Energy generation