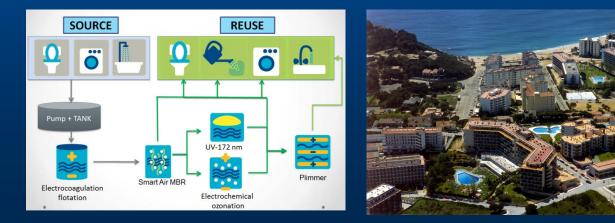

# Reuse in Touristic areas

# Lloret del Mar (ES) 40 000 inhab. winter 1 500 000 during summer Reuse technologies in hotel 30% wastewater can be reused At city level: 3000 m3/day ~ 5000 tourist